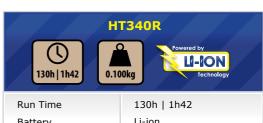

## **HT340R**

The HT340R a compact rechargeable head torch providing up to 340 lumens, rechargeable through a mini USB cable. Has a distance dimming sensor to adapt from a bright spot beam to a wide flood beam for close work.

- Rechargeable
- Distance dimming function for close up work
- 340 Lumens (high)
- 3 Light modes: spot beam, wide beam and distance dimming
- Adjustable non slip head straps

| Battery             | Li-ion |
|---------------------|--------|
| Product Weight (kg) | 0.100  |
| Boxed Weight (kg)   | 0.150  |
| Product size (mm)   | L62 x  |
| Boxed Size (mm)     | L144 > |

L62 x D44 x H45.55 L144 x D60 x H230 NSHT340R

Part No.

Distance Dimming Sensor