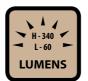

## **HT340R**

The HT340R a compact rechargeable head torch providing up to 340 lumens, rechargeable through a mini USB cable. Has a distance dimming sensor to adapt from a bright spot beam to a wide flood beam for close work.

- Rechargeable
- Distance dimming function for close up work
- 340 Lumens (high)
- 3 Light modes: spot beam, wide beam and distance dimming
- Adjustable non slip head straps

| Battery             | Li-ion |
|---------------------|--------|
| Product Weight (kg) | 0.100  |
| Boxed Weight (kg)   | 0.150  |
| Product size (mm)   | L62 x  |
| Boxed Size (mm)     | L144 > |

## **HT180**

The HT180 a compact head torch which offers up to 180 lumens. Has a distance dimming sensor to adapt from bright spot beam to a wide flood beam for close work.

- Distance dimming function for close up work
- 180 Lumens
- 100 Metre beam
- 3 Light modes: spot beam, wide beam and distance dimming
- Adjustable non slip head straps
- Supplied with 3 x AAA Alkaline batteries and head strap