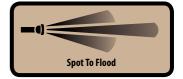

## **HT340R**

The HT340R a compact rechargeable head torch providing up to 340 lumens, rechargeable through a mini USB cable. Has a distance dimming sensor to adapt from a bright spot beam to a wide flood beam for close work.

## **HT180**

The HT180 a compact head torch which offers up to 180 lumens. Has a distance dimming sensor to adapt from bright spot beam to a wide flood beam for close work.

- Distance dimming function for close up work
- 180 Lumens
- 100 Metre beam
- 3 Light modes: spot beam, wide beam and distance dimming
- Adjustable non slip head straps
- Supplied with 3 x AAA Alkaline batteries and head strap