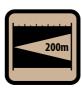

## **HT180**

The HT180 a compact head torch which offers up to 180 lumens. Has a distance dimming sensor to adapt from bright spot beam to a wide flood beam for close work.

- Distance dimming function for close up work
- 180 Lumens
- 100 Metre beam
- 3 Light modes: spot beam, wide beam and distance dimming
- Adjustable non slip head straps
- Supplied with 3 x AAA Alkaline batteries and head strap