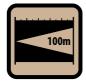

## **HT180**

The HT180 a compact head torch which offers up to 180 lumens. Has a distance dimming sensor to adapt from bright spot beam to a wide flood beam for close work.

- Distance dimming function for close up work
- 180 Lumens
- 100 Metre beam
- 3 Light modes: spot beam, wide beam and distance dimming
- Adjustable non slip head straps
- Supplied with 3 x AAA Alkaline batteries and head strap