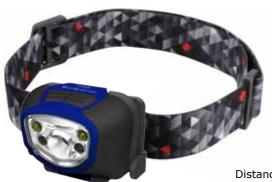

## **HT340R**

The HT340R a compact rechargeable head torch providing up to 340 lumens, rechargeable through a mini USB cable. Has a distance dimming sensor to adapt from a bright spot beam to a wide flood beam for close work.

- Rechargeable
- Distance dimming function for close up work
- 340 Lumens (high)
- 3 Light modes: spot beam, wide beam and distance dimming
- Adjustable non slip head straps

| Battery             | Li-ion |
|---------------------|--------|
| Product Weight (kg) | 0.100  |
| Boxed Weight (kg)   | 0.150  |
| Product size (mm)   | L62 x  |
| Boxed Size (mm)     | L144 > |