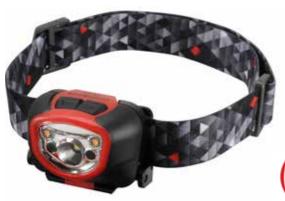

## **HT180**

The HT180 a compact head torch which offers up to 180 lumens. Has a distance dimming sensor to adapt from bright spot beam to a wide flood beam for close work.

- Distance dimming function for close up work
- 180 Lumens
- 100 Metre beam
- 3 Light modes: spot beam, wide beam and distance dimming
- Adjustable non slip head straps
- Supplied with 3 x AAA Alkaline batteries and head strap