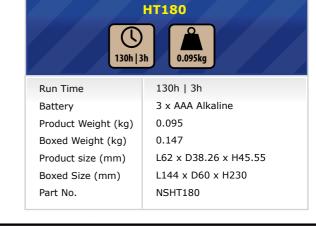

## **HT180**

The HT180 a compact head torch which offers up to 180 lumens. Has a distance dimming sensor to adapt from bright spot beam to a wide flood beam for close work.

- Distance dimming function for close up work
- 180 Lumens
- 100 Metre beam
- 3 Light modes: spot beam, wide beam and distance dimming
- Adjustable non slip head straps
- Supplied with 3 x AAA Alkaline batteries and head strap